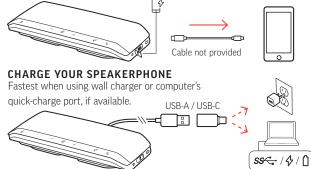

#### CHARGE YOUR PHONE

With your speakerphone powered on, connect your phone. Connection provides power only.

Support.hp.com/poly