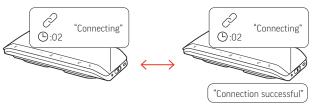

### LINK SPEAKERPHONES

To wirelessly connect two Poly Sync 40, press Link & button on both speakerphones for 2 seconds. You hear "connection successful" when linked. Pair one speakerphone to your idle mobile device to make calls or play media.