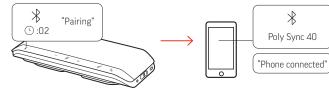

## MOBILE SETUP (PAIR)

### LINK SPEAKERPHONES

To wirelessly connect two Poly Sync 40, press Link & button on both speakerphones for 2 seconds. You hear "connection successful" when linked. Pair one speakerphone to your idle mobile device to make calls or play media.