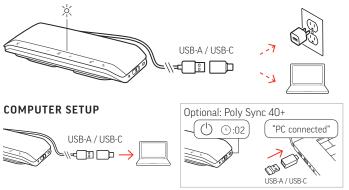

### FIRST-TIME USE

Activate by connecting USB cable to power source until LEDs light up.