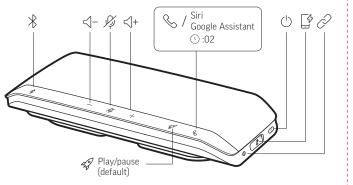

# CUSTOMIZE

Configure your Rocket *A* button feature in Poly Lens App. Choose from play/pause music (default), device status check and more.

 $\downarrow$  poly.com/lens