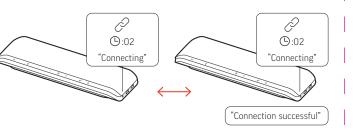

## ACCESS VIDEO CAMERA PORT

Your speakerphone ships with the video camera O port covered. Access the port by removing the cover with the provided tool.

©2023 Poly. Bluetooth is a registered trademark of Bluetooth SIG, Inc. All other trademarks are the property of their respective owners. RMM (모델링/型号/型號): SY60/SY60-M 215633-51 09.23