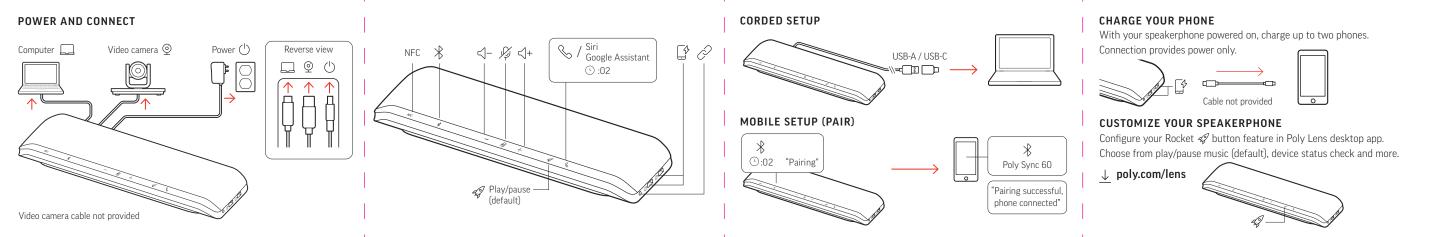

## LINK SPEAKERPHONES

To wirelessly connect two Sync 60, press Link  $\oslash$  button on both speakerphones for 2 seconds. You hear "connection successful" when linked. Pair one speakerphone to your idle mobile device to make calls or play media.